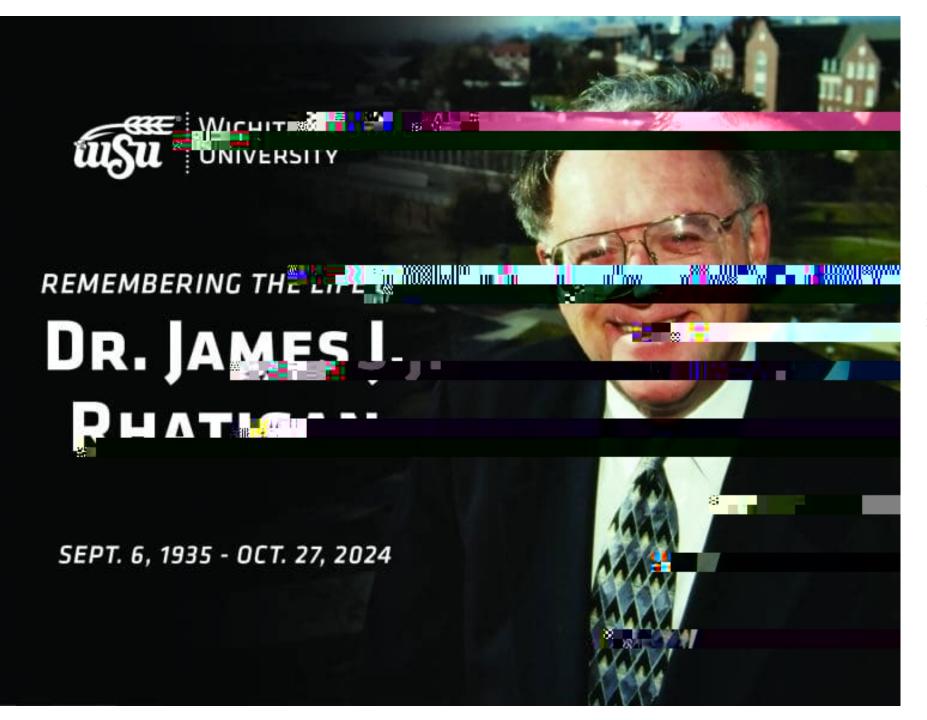

## Faculty Senate Meeting

A national figure in educational activism, Dr. James J. Rhatigan, professor of education and senior vice president emeritus, died yesterday, Sunday, Oct. 27, in Wichita. Rhatigan served