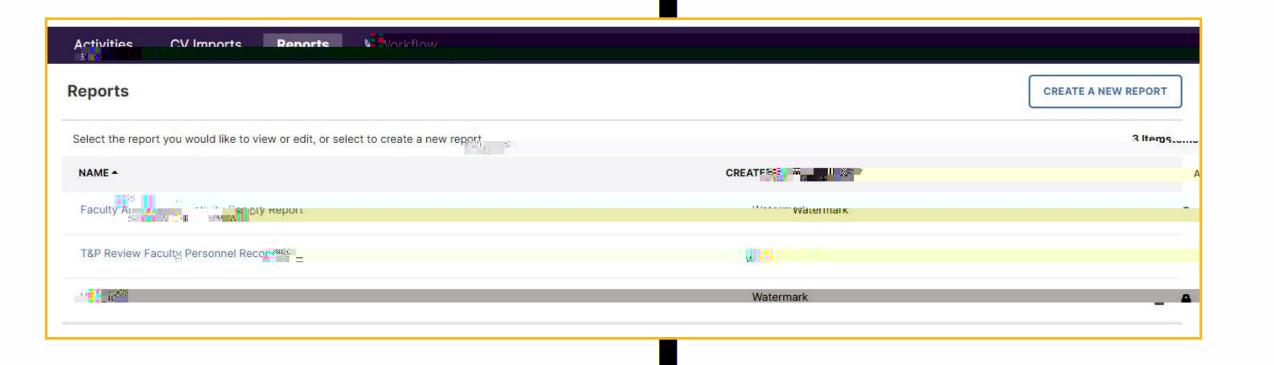

### Reports

To see what your Faculty Annual Activity Report FAAR) looks like, select the

To view a copy of your FAAR, <u>adjust the Date Range</u> for the applicable <u>calendar year</u> and click the 'RUN REPORT' button.