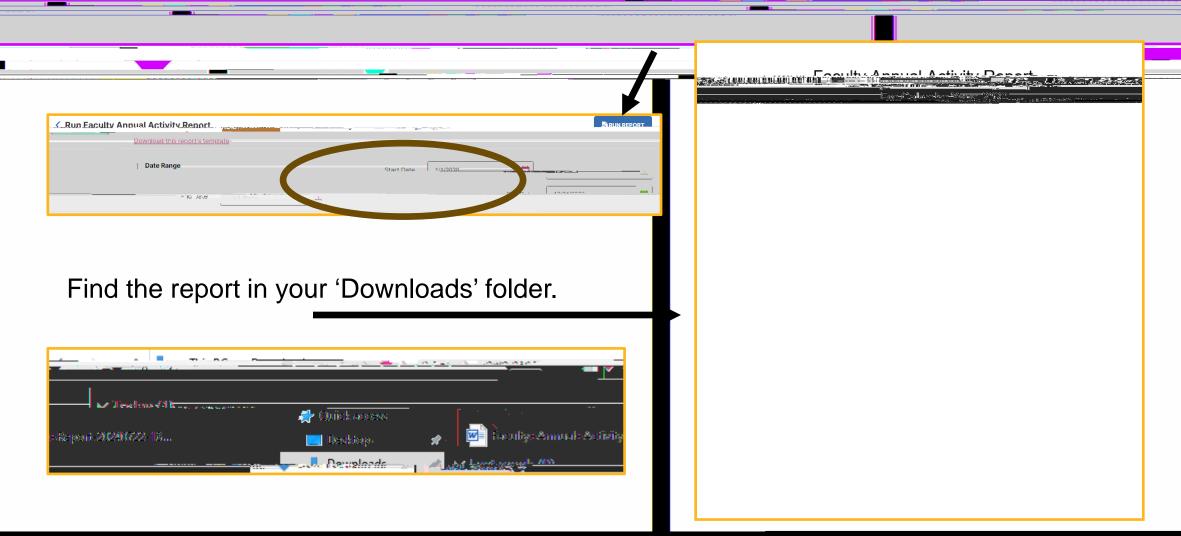

### Reports

To see what your Faculty Annual Activity Report FAAR) looks like, select the

To view a copy of your FAAR, <u>adjust the Date Range</u> for the applicable <u>calendar year</u> and click the 'RUN REPORT' button.